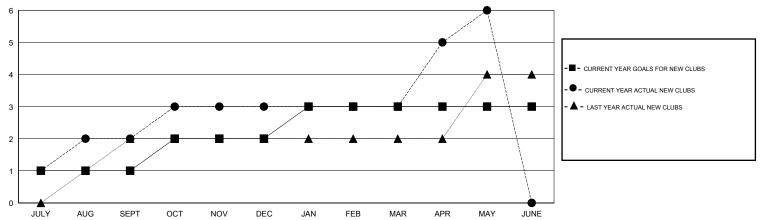

## LOCATION REP OF SRI LANKA

 $\mathsf{GMT}\;\mathsf{CA}\;6$ 

|               |                  | Clubs             |                  |                  | Members               |                    |                                     |                    |                  |
|---------------|------------------|-------------------|------------------|------------------|-----------------------|--------------------|-------------------------------------|--------------------|------------------|
|               | RESUI            | LTS FOR 2015-2016 | i                |                  | RESULTS FOR 2015-2016 |                    |                                     |                    |                  |
| QUARTER       | NEW CLUB<br>GOAL | NEW CLUBS         | DROPPED<br>CLUBS | NET<br>GAIN/LOSS | QUARTER               | NEW MEMBER<br>GOAL | CHARTER AND<br>NEW MEMBERS<br>ADDED | DROPPED<br>MEMBERS | NET<br>GAIN/LOSS |
| JULY/AUG/SEPT | 1                | 2                 | 2                | 0                | JULY/AUG/SEPT         | -24                | 101                                 | 144                | -43              |
| OCT/NOV/DEC   | 1                | 1                 | 2                | -1               | OCT/NOV/DEC           | 216                | 98                                  | 101                | -3               |
| JAN/FEB/MAR   | 1                | 0                 | 0                | 0                | JAN/FEB/MAR           | -14                | 80                                  | 10                 | 70               |
| APR/MAY/JUNE  | 0                | 3                 | 0                | 3                | APR/MAY/JUNE          | -123               | 133                                 | 12                 | 121              |

## GOALS AND ACTUAL NEW CLUBS CUMULATIVE

- CURRENT YEAR ACTUAL MEMBERS

- ▲ - LAST YEAR ACTUAL MEMBERS

| DROPPED CLUBS: 4  DROPPED MEMBERS |           | 60 CLUBS OF 92 ADDED 1 OR MORE<br>NEW MEMBERS | GENDER DISTRIE  MALE  FEMALE | 3UTION<br>1,944 (80.20%)<br>480 (19.80%) |     |
|-----------------------------------|-----------|-----------------------------------------------|------------------------------|------------------------------------------|-----|
| DECEASED                          | 8         | CLICK HERE FOR HEALTH                         | FAMILY UNIT MEMBERS          |                                          | 769 |
| CLUB CANCELLED OTHER              | 24<br>235 | ASSESSMENT DATA                               | HEAD OF HOUSEHOLD            | 342                                      |     |
| TOTAL                             | 267       |                                               | NON-HEAD OF HOUSEH           | 427                                      |     |