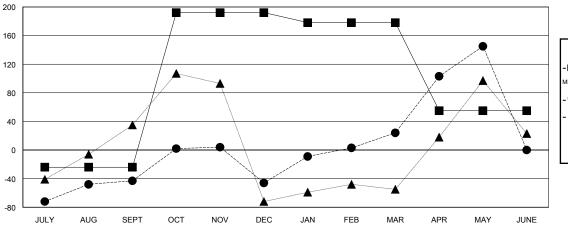

## LOCATION REP OF SRI LANKA

 $\mathsf{GMT}\;\mathsf{CA}\;6$ 

|               |                  | Clubs             |                  |                  | Members               |                    |                                     |                    |                  |
|---------------|------------------|-------------------|------------------|------------------|-----------------------|--------------------|-------------------------------------|--------------------|------------------|
|               | RESUI            | LTS FOR 2015-2016 | i                |                  | RESULTS FOR 2015-2016 |                    |                                     |                    |                  |
| QUARTER       | NEW CLUB<br>GOAL | NEW CLUBS         | DROPPED<br>CLUBS | NET<br>GAIN/LOSS | QUARTER               | NEW MEMBER<br>GOAL | CHARTER AND<br>NEW MEMBERS<br>ADDED | DROPPED<br>MEMBERS | NET<br>GAIN/LOSS |
| JULY/AUG/SEPT | 1                | 2                 | 2                | 0                | JULY/AUG/SEPT         | -24                | 101                                 | 144                | -43              |
| OCT/NOV/DEC   | 1                | 1                 | 2                | -1               | OCT/NOV/DEC           | 216                | 98                                  | 101                | -3               |
| JAN/FEB/MAR   | 1                | 0                 | 0                | 0                | JAN/FEB/MAR           | -14                | 80                                  | 10                 | 70               |
| APR/MAY/JUNE  | 0                | 3                 | 0                | 3                | APR/MAY/JUNE          | -123               | 133                                 | 12                 | 121              |

## GOALS AND ACTUAL NEW CLUBS CUMULATIVE

- CURRENT YEAR ACTUAL MEMBERS

- ▲ - LAST YEAR ACTUAL MEMBERS

| DROPPED CLUBS: 4  DROPPED MEMBERS |           | 60 CLUBS OF 92 ADDED 1 OR MORE<br>NEW MEMBERS | GENDER DISTRIE  MALE  FEMALE | 3UTION<br>1,944 (80.20%)<br>480 (19.80%) |     |
|-----------------------------------|-----------|-----------------------------------------------|------------------------------|------------------------------------------|-----|
| DECEASED                          | 8         | CLICK HERE FOR HEALTH                         | FAMILY UNIT MEMBERS          |                                          | 769 |
| CLUB CANCELLED OTHER              | 24<br>235 | ASSESSMENT DATA                               | HEAD OF HOUSEHOLD            | 342                                      |     |
| TOTAL                             | 267       |                                               | NON-HEAD OF HOUSEH           | 427                                      |     |